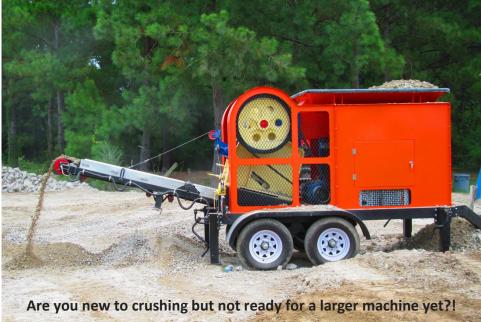

## CRUSHKING® PORTABLE JAW PICKUP TOW

The Crushking<sup>®</sup> **Pickup Tow Crusher** is the machine for you! An ideal unit for contractors working on residential properties or in tight commercial spaces. Move this unit easily between locations and around the job site. An electric generator is installed under the feeder. The Crushking<sup>®</sup> **Pickup Tow Crusher** weighs in at approximately 10,000 lbs!

- Tow Behind a 3/4 Ton Pickup Truck!
- ~10" x 16" Feed Opening
- Gasoline Powered
- On-Board Electric Generator
- Trailer Mounted, including Tires, Axles, Brakes, Lights, and Pintle Eye
- Adjustable Stabilizing Legs in all (4) Corners

## **TECHNICAL SPECIFICATIONS**

| Feed Opening | Max Feed Size | Capacity (tph) | Dimensions       | Weight     | Generator        | Conveyor Belt |
|--------------|---------------|----------------|------------------|------------|------------------|---------------|
| 9.5" x 15.5" | 8"            | 20-30          | 190" x 75" x 90" | 10,000 lbs | 25 KW Auto Start | 2' x 10'      |